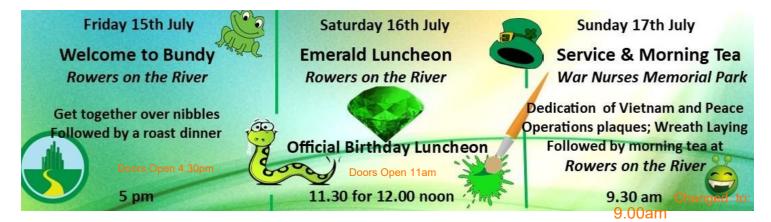

| PRES:  | Jenny Waldron    | 0487 302 114 |
|--------|------------------|--------------|
| SEC:   | Leone Wilson OAM | 0431 754 083 |
| TREAS: | Sharon Barsby    | 0428 570 014 |

Luncheon theme is Emerald, wear something 'green' to be 'seen'

| Total Numbers Attending: | Friday Welcom<br>Number [ | ne @ \$30 pp<br>]   | Total Cost:     | \$            |
|--------------------------|---------------------------|---------------------|-----------------|---------------|
|                          | Saturday Lunc<br>Number [ | heon @ \$45 pp<br>] | Total Cost:     | \$            |
|                          | Number [<br>Wreath Yes/N  | Name of wreath      |                 |               |
|                          |                           | -                   | TOTAL PAYME     | NT: \$        |
| -                        | erg District Wom          | -                   | Date            |               |
| If paying by Direct Dep  | osit, please advi         | se the Treasurer a  | at sharonbarsby | 1@outlook.com |