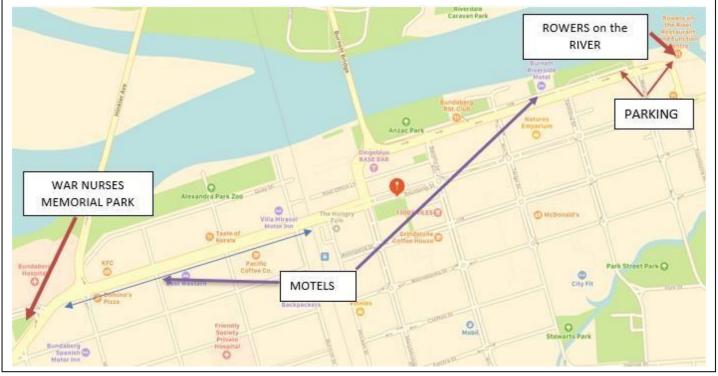

**Motels:** Closest to Rowers on the River – Burnett Riverside Motel. Closest to War Nurses Memorial Park – Those located along the main Motel strip in Bourbong Street. *If you are staying in Bundaberg please advise Motel/Caravan Park (if known) below:* 